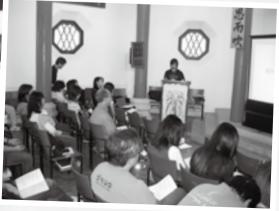

Music Revival Meeting

— Leap of Faith

The Seminary's Music Revival Meeting was held at Kowloon City Baptist Church on April 24 and its theme was "Leap of Faith." That evening the Seminary Choir, the Hill Road Singers, the Alumni Choir and the Male Faculty Choir sang a good number of hymns, President Joshua Cho delivered the theme message and three students shared their testimonies.

It is our great joy to gather together more than a thousand brothers and sisters from many different churches through this public meeting to pray for revival of our lives in the Lord and to praise him and testify his abundant grace with our lives and songs.

President Cho delivered the theme message

Dr. Andres Tang, Mrs. Helen Wan and Mr. Sanson Lau officiated at the meeting:

**Testimonies from Our Students** In the meeting, three students shared truthful and touching testimonies of their life struggles. Owing to the limitation of space, we can only publish part of two students' sharing and the whole testimony of the third one.