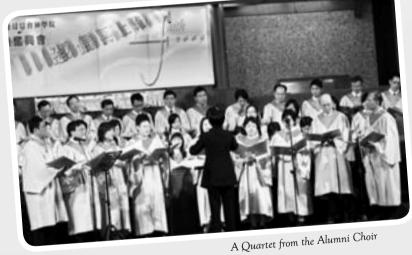

Music Revival Meeting

— Leap of Faith

The Seminary's Music Revival Meeting was held at Kowloon City Baptist Church on April 24 and its theme was "Leap of Faith." That evening the Seminary Choir, the Hill Road Singers, the Alumni Choir and the Male Faculty Choir sang a good number of hymns, President Joshua Cho delivered the theme message and three students shared their testimonies.