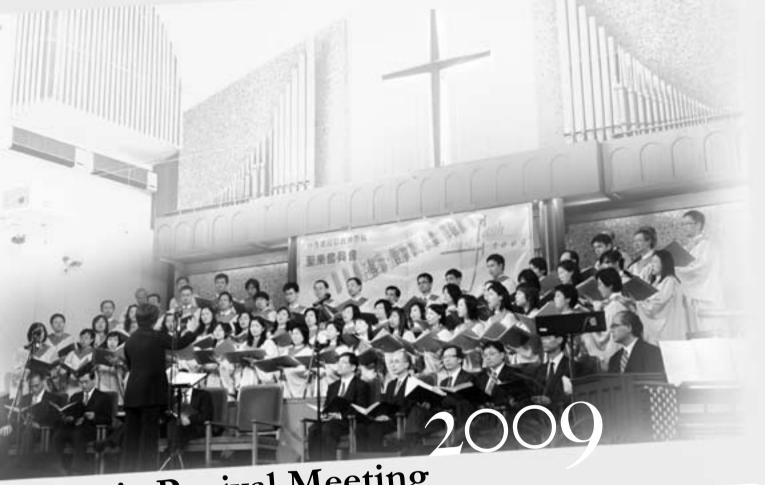

Music Revival Meeting

— Leap of Faith

The Seminary's Music Revival Meeting was held at Kowloon City Baptist Church on April 24 and its theme was "Leap of Faith." That evening the Seminary Choir, the Hill Road Singers, the Alumni Choir and the Male Faculty Choir sang a good number of hymns, President Joshua Cho delivered the theme message and three students shared their testimonies.

It is our great joy to gather together more than a thousand brothers and sisters from many different churches through this public meeting to pray for revival of our lives in the Lord and to praise him and testify his abundant grace with our lives and songs.

President Cho delivered the theme message

Dr. Andres Tang, Mrs. Helen Wan and Mr. Sanson Lau officiated at the meeting:

**Testimonies from Our Students** In the meeting, three students shared truthful and touching testimonies of their life struggles. Owing to the limitation of space, we can only publish part of two students' sharing and the whole testimony of the third one.