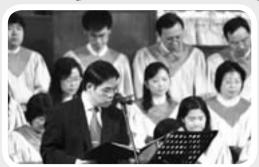

Music Revival Meeting

— Leap of Faith

The Seminary's Music Revival Meeting was held at Kowloon City Baptist Church on April 24 and its theme was "Leap of Faith." That evening the Seminary Choir, the Hill Road Singers, the Alumni Choir and the Male Faculty Choir sang a good number of hymns, President Joshua Cho delivered the theme message and three students shared their testimonies.

It is our great joy to gather together more than a thousand brothers and sisters from many different churches through this public meeting to pray for revival of our lives in the Lord and to praise him and testify his abundant grace with our lives and songs.

President Cho delivered the theme message

Dr. Andres Tang, Mrs. Helen Wan and Mr. Sanson Lau officiated at the meeting:

**Testimonies from Our Students** In the meeting, three students shared truthful and touching testimonies of their life struggles. Owing to the limitation of space, we can only publish part of two students' sharing and the whole testimony of the third one.