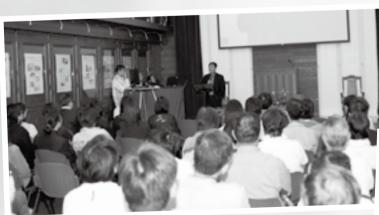

### The Trip to San Francisco

On the afternoon of June 9, I flew to San Francisco. My stay in San Francisco was rather short, with barely enough time to meet with 24 alumni for fellowship, feasting and praying together. Besides, I had the opportunity to be the speaker at a topical seminar, sharing with pastors and ministers of the local Chinese Baptist churches. I also paid a visit to Golden Gate Baptist Theological Seminary where I talked with the President, the Director of the Extension Department and the Consultant of the Church Planting Group of the North American Mission Board of the Southern Baptist Convention. We had a fruitful time of fellowship as we explored the possibility of future cooperation.

Music Revival Meeting

— Leap of Faith

The Seminary's Music Revival Meeting was held at Kowloon City Baptist Church on April 24 and its theme was "Leap of Faith." That evening the Seminary Choir, the Hill Road Singers, the Alumni Choir and the Male Faculty Choir sang a good number of hymns, President Joshua Cho delivered the theme message and three students shared their testimonies.