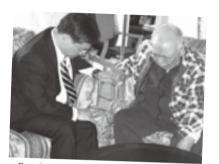

the gospel.

- Park

I was privileged to get acquainted with Dr. Timothy Lin of the First Baptist Chinese Church, Los Angeles. He had been the President of China Evangelical Seminary for ten years (1980-1990). Rev. Lin is now 99 years old. When he first came to plant a church in L.A., he encountered a lot of difficulties and his congregation was rather small. Despite the hard times, Rev. Lin remained faithful to his pastoral ministry and upheld the truth of the Bible so that he gradually led the church to grow and multiply. Amazingly, the congregation expanded from a few dozens to almost 2,000 members. Eventually, four branch churches were planted and now all of them are growing and prosperous. In talking with Rev. Lin, I was reminded of how a spiritual leader can be used by God throughout his life to pastor a church, to nurture the next generation of ministers

A photo with Rev. Leong Tuck-soon and Rev. Sin Chi-kim

further nurturing brothers and sisters, passing on the candle's glowing light.

The day that I left Los Angeles, I paid a formal visit to Rev. Lin, asking him to pray for me and advise me as to how to be a seminary president. He chose three scripture verses (Gen I:26; Rev 3:21; Matt 7:21) to encourage me and remind me to hear what God has to say to me. He fervently prayed for my bodily weakness so that my body and spiritual life could be made strong. I came to him as a stranger, yet he touched my heart deeply as he played host and exhorted me. After Rev. Ho Tsung-hei and I said farewell, Rev. Lin stood at the front door, watching us drive off. Seeing the smile on his face as we bade him farewell, I was assured that my heavenly father was also smiling and blessing me.