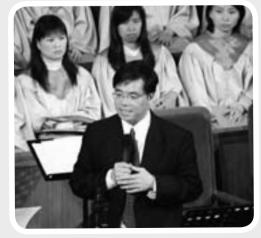

President Cho delivered the theme message

Dr. Andres Tang, Mrs. Helen Wan and Mr. Sanson Lau officiated at the meeting:

**Testimonies from Our Students** In the meeting, three students shared truthful and touching testimonies of their life struggles. Owing to the limitation of space, we can only publish part of two students' sharing and the whole testimony of the third one.