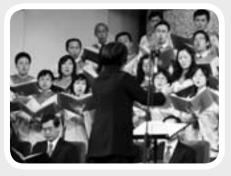

Music Revival Meeting

— Leap of Faith

The Seminary's Music Revival Meeting was held at Kowloon City Baptist Church on April 24 and its theme was "Leap of Faith." That evening the Seminary Choir, the Hill Road Singers, the Alumni Choir and the Male Faculty Choir sang a good number of hymns, President Joshua Cho delivered the theme message and three students shared their testimonies.

It is our great joy to gather together more than a thousand brothers and sisters from many different churches through this public meeting to pray for revival of our lives in the Lord and to praise him and testify his abundant grace with our lives and songs.