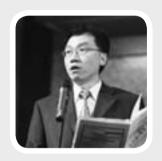

Music Revival Meeting

— Leap of Faith

The Seminary's Music Revival Meeting was held at Kowloon City Baptist Church on April 24 and its theme was "Leap of Faith." That evening the Seminary Choir, the Hill Road Singers, the Alumni Choir and the Male Faculty Choir sang a good number of hymns, President Joshua Cho delivered the theme message and three students shared their testimonies.

President Cho delivered the theme message

Dr. Andres Tang, Mrs. Helen Wan and Mr. Sanson Lau officiated at the meeting:

**Testimonies from Our Students** In the meeting, three students shared truthful and touching testimonies of their life struggles. Owing to the limitation of space, we can only publish part of two students' sharing and the whole testimony of the third one.