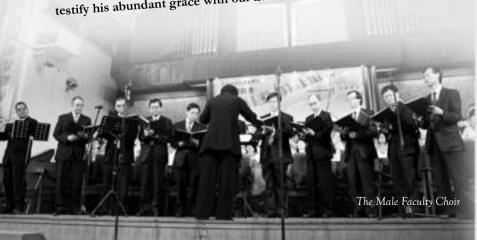

Music Revival Meeting

— Leap of Faith

The Seminary's Music Revival Meeting was held at Kowloon City Baptist Church on April 24 and its theme was "Leap of Faith." That evening the Seminary Choir, the Hill Road Singers, the Alumni Choir and the Male Faculty Choir sang a good number of hymns, President Joshua Cho delivered the theme message and three students shared their testimonies.